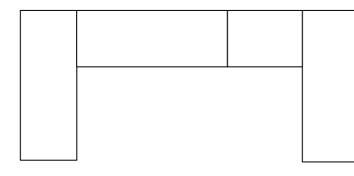

**Stand triple :** 1 table of 1 meter + 4 tables of 2 meter each = 10,50 linear meter (width of tables are 0,75 meter) – NO CHAIRS