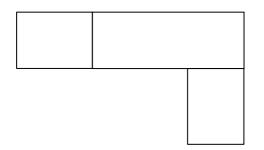

## WE ARE LOOKING FORWARD TO HEARING FROM YOU - WELCOME!

**Simple stand**: 2 tables of 1 meter each + 1 table of 2 meter = 4,75 linear meter (width of tables are 0,75 meter) – NO CHAIRS

**Double stand** : 1 table of 1 meter + 3 tables of 2 meter each = 8,50 linear meter (width of tables are 0,75 meter) – NO CHAIRS